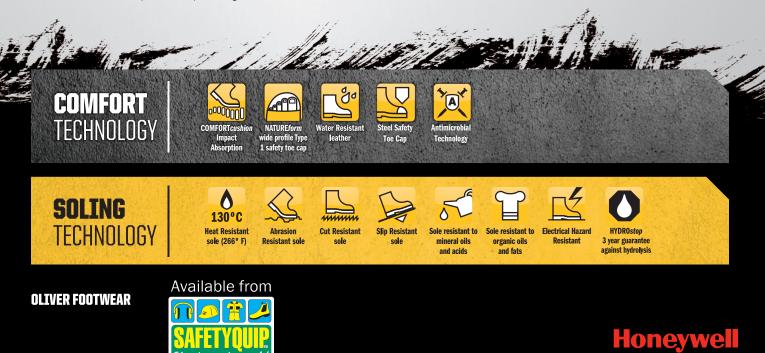

## FEATURES:

- Water resistant pull up leather.
- TECtuff® toe bumper to protect against scuffing.
- Full lining & footbed treated with eco-friendly Odorban™ Control Technology to absorb odour for optimum freshness & hygiene.
- · COMFORTcushion® Impact Absorption System with PORON® protects the heel and
- ball of the foot.
- · Comfort footbed with perforated air channels to enhance natural airflow.
- NATUREform<sup>®</sup> steel toe cap with a wide profile for greater comfort.

- GRIPthane<sup>®</sup> dual density polyurethane sole with lightweight shock absorbing PU midsole and hard wearing outsole for superior durability; resistant to 130°C surface contact.
- · Excellent slip resistant sole; SRC slip resistant classification.
- Electrical Hazard (EH) resistant sole.
- · Sole resistant to mineral & organic oils & acids. Cut, split and crack resistant.